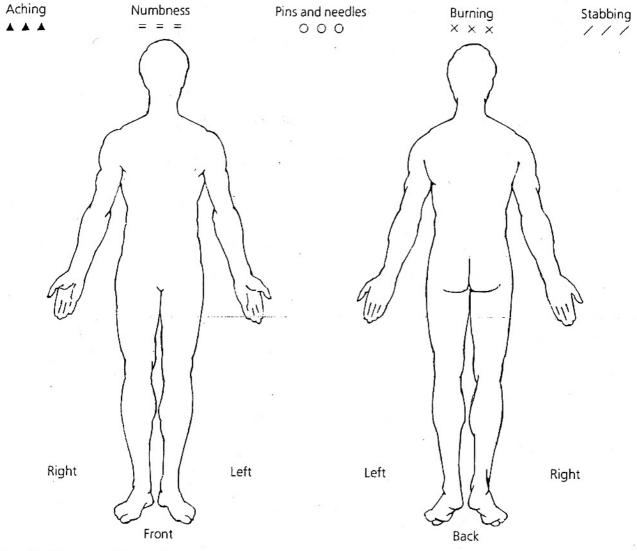

## Where is your pain now?

Mark the areas on your body where you feel the sensations described below, using the appropriate symbol. Mark the areas of radiation. Include all affected areas. To complete the picture, please draw in your face.